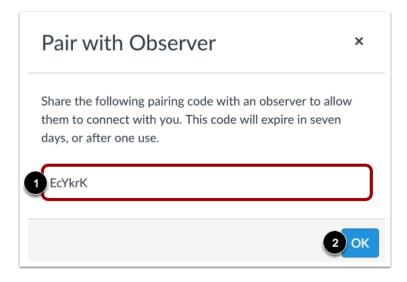

Once there, the student needs to click on Account (1) and then Settings (2):

They then need to choose "Pair with Observer"

Copy the six-digit alphanumeric pairing code [1]. You will need to share the code with the observer who will link to the student account. The pairing code will expire after seven days or its first use.

To close the window, click the **OK** button [2].

The parent/guardian then needs to go to www.ferndale.instructure.com and create an account.

| FERNDALE<br>SCHOOL DISTRICT     | Parent of a Canvas User?<br>Click Here For an Account |
|---------------------------------|-------------------------------------------------------|
| Password                        |                                                       |
| Stay signed in Forgot Password? | Log In                                                |