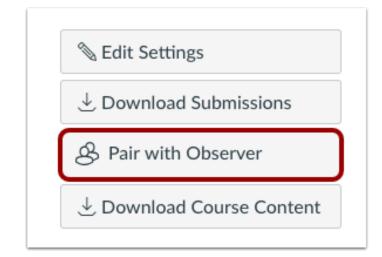

Once there, the student needs to click on Account (1) and then Settings (2):

They then need to choose "Pair with Observer"

Copy the six-digit alphanumeric pairing code [1]. You will need to share the code with the observer who will link to the student account. The pairing code will expire after seven days or its first use.