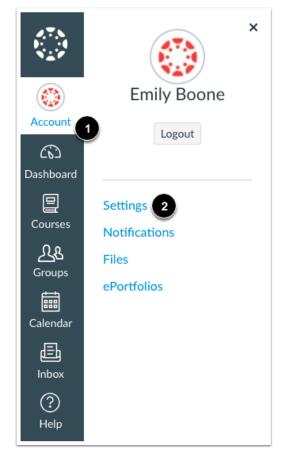

Once there, the student needs to click on Account (1) and then Settings (2):

They then need to choose "Pair with Observer"

Copy the six-digit alphanumeric pairing code [1]. You will need to share the code with the observer who will link to the student account. The pairing code will expire after seven days or its first use.