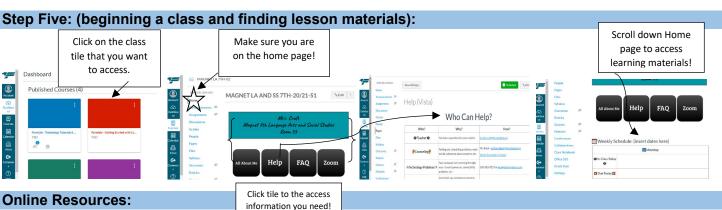

#### Step Four (acknowledging and navigating dashboard):

- Your dashboard, where you find your classes, will look something like this:
- Please clean up your dashboard to see your current classes! Watch the following video: <a href="https://www.youtube.com/watch?v=imRMjRq0Nds&feature=youtu.be">https://www.youtube.com/watch?v=imRMjRq0Nds&feature=youtu.be</a>

For HELP, please visit your classroom Canvas page and click the Help tile! Reach out to a staff member on that list!